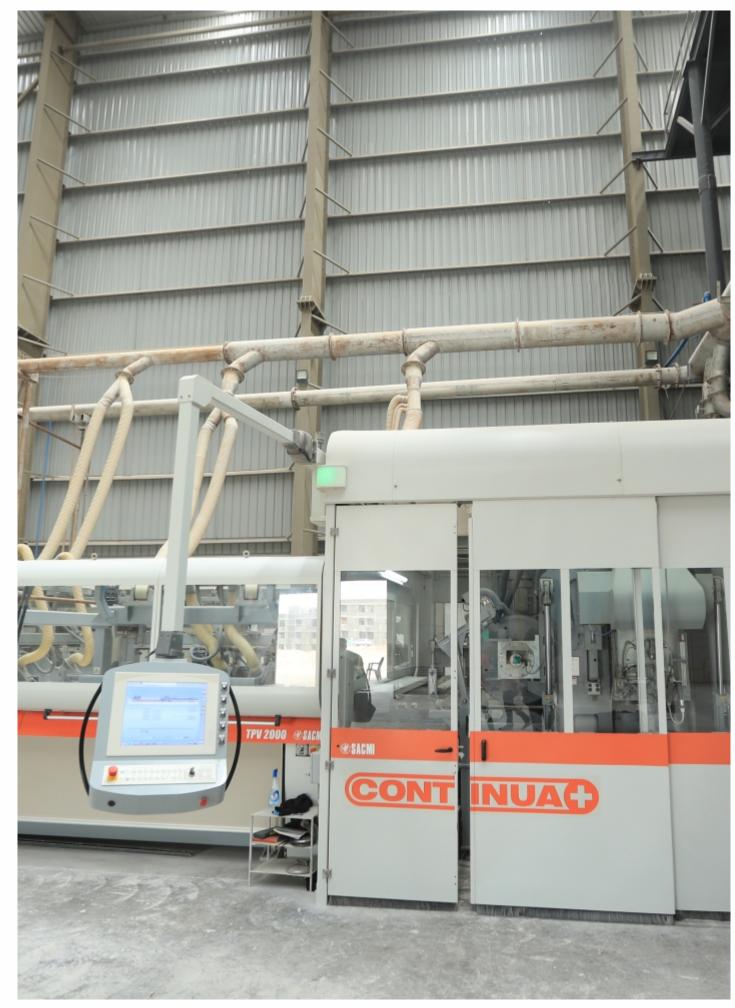

#### **TECHNOLOGY**

We use Digital Printing Technology- Creadigit as it provides speed up to 70 m/min and unique precision even in complex graphics. Floors or walls, application of glaze on full or dark field, in any setting high resolution is guaranteed. Another major advantage that they provide is the absence of lines and streaking. Besides, prints in shades of grey and prints with material effects are also done.

To cater the large formats we use ROTOCOLOR that assures fine quality, efficiency and perfection. It allows managing speeds, sequences, interfaces with the digital equipment and it uses pre-set parameters to then save them in a log. The Sequencer System is used to manage up to 3 units with 4 or more heads each. Improved printing definition and complete product repeatability are the major perks they offer.