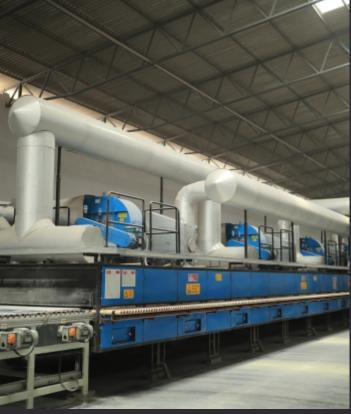

# **QUALITY AND PRODUCTION**

Then the tiles are tested for their flatness too. Tiles are tested for flatness after which optical senses take over. Optical sensors measure points on the surface to create a matrix. Parameters and the tile is classified. Lastly, Dico Liner optical sensors analyze the surfaces to say goodbye to any cushion of tragezium effects.

Our quality concern for our products is further enhanced by our safety concern for our workforce. Our workers perform their duty under the supervision of our safety for staff team that assures focused working environment.

Overall, following all the necessary standards and quality control norms help us to produce premium quality tiles.